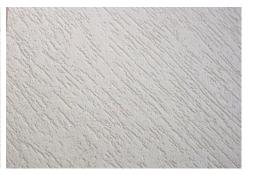

# Comfort Tuff BeYouty Texture

Web: - www.homecoat.in

A decorative and protective exterior coating, this synthetic grooved finish is based on co polymer emulsion reinforced by quartz aggregate. It may be applied on prepared masonry, concrete, plaster, gypsum and wood surfaces. It also has 3 more variants namely VERTICAL, CIRCULAR and ANGULAR.

Vertical Horizontal Rainfall

#### Texture