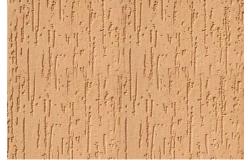

# Comfort Tuff BeYouty Texture

Web: - www.homecoat.in

A decorative and protective exterior coating, this synthetic grooved finish is based on co polymer emulsion reinforced by quartz aggregate. It may be applied on prepared masonry, concrete, plaster, gypsum and wood surfaces. It also has 3 more variants namely VERTICAL, CIRCULAR and ANGULAR.

Vertical Horizontal Rainfall

#### Texture