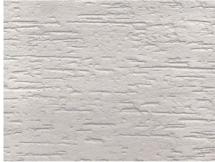

# Comfort Tuff BeYouty Texture

Web: - www.homecoat.in

A decorative and protective exterior coating, this synthetic grooved finish is based on co polymer emulsion reinforced by quartz aggregate. It may be applied on prepared masonry, concrete, plaster, gypsum and wood surfaces. It also has 3 more variants namely VERTICAL, CIRCULAR and ANGULAR.

Vertical Horizontal Rainfall

#### Texture